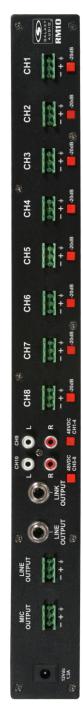

The RM-10 mixer is designed with the contractor in mind. Easy to install in any application, the single rack space mixer provides a total of 10 input channels: 8 mic or line level inputs, two stereo inputs, and a front mounted 1/8" jack for use with a computer or MP3 player. The 10 signal presence LEDs ensure that the proper level of signal is being received by the mixer, while the segmented Output Meter allows easy monitoring of the level leaving the RM-10. Mic or line level outputs make going to another mixer or amplifier easy, and the link connection ensures expanding your inputs simple. Other features include phantom power and pad switches on all mic/line inputs.

- 10 Input Rack Mount Mixer
- Eight Mic/Line inputs with Phoenix Block Connectors
- Two Stereo RCA Summing Inputs
- One 1/8" stereo on front panel
- Mic and Line Level outputs
- 10 Signal Presence LED's
- 10 Segment LED Output Meter

## Specifications:

Frequency Response: 20 Hz~20kHz Inputs: (8) x 3 Pin Phoenix Block, (2) x RCA Stereo Summed,

(1) x 1/8" Stereo Summed

Outputs: (1) x 3 Pin Phoenix Mic Level
(1) x 3 Pin Phoenix Line Level

(1) x 1/4" Line Level

Phantom Power: 48Vdc switchable blocks of

four channels

Link Buss: (1) x 1/4" TRS Link Jack Pad Switches: Channels 1~8 Indicator LED's: 10 Segment VU, Signal Presence

**THD+N:** <0.5% 20Hz-20kHz **SRN:** >100.5 dB, 20Hz~20kHz