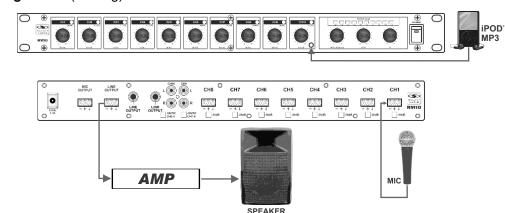

The RM-10 mixer is designed with the contractor in mind. Easy to install in any application, the single rack space mixer provides a total of 10 input channels: 8 mic or line level inputs, two stereo inputs, and a front mounted 1/8" jack for use with a computer or MP3 player. The 10 signal presence LEDs ensure that the proper level of signal is being received by the mixer, while the segmented Output Meter allows easy monitoring of the level leaving the RM-10. Mic or line level outputs make going to another mixer or amplifier easy, and the link connection ensures expanding your inputs simple. Other features include phantom power and pad switches on all mic/line inputs.

- 10 Input Rack Mount Mixer
- Eight Mic/Line inputs with Phoenix Block Connectors
- Two Stereo RCA Summing Inputs
- One 1/8" stereo on front panel
- Mic and Line Level outputs
- 10 Signal Presence LED's
- 10 Segment LED Output Meter

## Specifications:

Frequency Response: 20 Hz~20kHz Inputs: (8) x 3 Pin Phoenix Block, (2) x RCA Stereo Summed,

(1) x 1/8" Stereo Summed

Outputs: (1) x 3 Pin Phoenix Mic Level
(1) x 3 Pin Phoenix Line Level

(1) x 1/4" Line Level

Phantom Power: 48Vdc switchable blocks of

four channels

Link Buss: (1) x 1/4" TRS Link Jack Pad Switches: Channels 1~8 Indicator LED's: 10 Segment VU, Signal Presence

**THD+N:** <0.5% 20Hz-20kHz **SRN:** >100.5 dB, 20Hz~20kHz