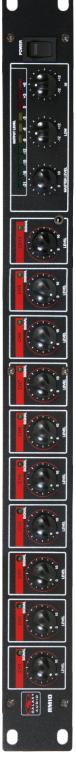

The RM-10 mixer is designed with the contractor in mind. Easy to install in any application, the single rack space mixer provides a total of 10 input channels: 8 mic or line level inputs, two stereo inputs, and a front mounted 1/8" jack for use with a computer or MP3 player. The 10 signal presence LEDs ensure that the proper level of signal is being received by the mixer, while the segmented Output Meter allows easy monitoring of the level leaving the RM-10. Mic or line level outputs make going to another mixer or amplifier easy, and the link connection ensures expanding your inputs simple. Other features include phantom power and pad switches on all mic/line inputs.

- 10 Input Rack Mount Mixer
- Eight Mic/Line inputs with Phoenix Block Connectors
- Two Stereo RCA Summing Inputs
- One 1/8" stereo on front panel
- Mic and Line Level outputs
- 10 Signal Presence LED's
- 10 Segment LED Output Meter

## Specifications:

Frequency Response: 20 Hz~20kHz Inputs: (8) x 3 Pin Phoenix Block, (2) x RCA Stereo Summed,

(1) x 1/8" Stereo Summed

Outputs: (1) x 3 Pin Phoenix Mic Level
(1) x 3 Pin Phoenix Line Level