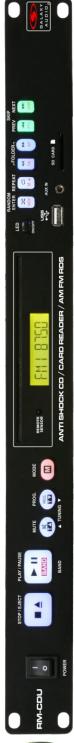

The RM-CDU is a complete Professional Media Player all in one rack space. With multi-format playing ability, the RM-CDU is perfect for the House of Worship, Studio, Live Concert, and DJ. The ease of control with the large illuminated buttons, makes it visible even in a dark room or when in a rack. Also, with its all metal 1U rack mount chassis, it is rugged and built for the road.

With a slot load CD player, the RM-CDU also features front panel USB drive, SD/SDHC card player, as well as built in AM/FM radio player with Radio Data System (RDS). The USB and SD/SDHC will play media from MPS or WMA formats. Additionally, there is an AUX 1/8" jack on the front panel for easy connection of MP3 players, cell phones, or other media devices.

This unit comes complete with a remote control. With the remote, you can control play, pause, stop, random, repeat, track select, and program tracks among other settings.

- RDS (Radio Data System)
- CD, USB, SD Card, and Tuner
- Random & Repeat Function
- 1/8" AUX Input
- RCA Output
- LED Backlit Buttons
- 1 Rack Space
- Remote Control