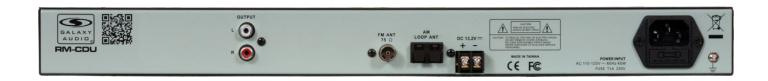

## **Specifications**

Connections FM Ant: 75 Ohm

AM Ant: Push Terminals

**Outputs** 

Unbalanced: 2 x RCA

Inputs

Line In: 1/8" Stereo

**13.2VDC Input:** Screw Terminal **110-120 VAC Input:** IEC C14