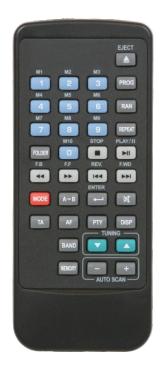

This unit comes complete with a remote control. With the remote, you can control play, pause, stop, random, repeat, track select, and program tracks among other settings.

- RDS (Radio Data System)
- CD, USB, SD Card, and Tuner
- Random & Repeat Function
- 1/8" AUX Input
- RCA Output
- LED Backlit Buttons
- 1 Rack Space
- Remote Control