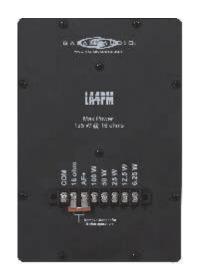

## LINE ARRAY SERIES LA4PM

The LA4PM is an unpowered/Passive permanent mount Line Array speaker designed for 70 volt systems. It features an internal 100 watt. 70 volt autoformer and a screw terminal block on the back panel for selecting the proper wattage tap. Simply connect the common (-) line from the amplifier to the screw terminal labeled "COM". Then connect the positive (+) line from the amplifier to the screw terminal corresponding to the desired wattage tap. A 16 ohm tap is also provided to bypass the autoformer and connect directly to the speakers if desired. The LA4PM may be mounted to nearly any surface using an optional bracket or "flown" from cables using the various threaded T-nut locations on the cabinet.

## **SPECIFICATIONS**

Frequency response: 150 Hz –18 kHz

Autoformer: 70v Taps: (100w, 50w, 25w, 12.5w, 6.25w),

plus 16 ohm bypass terminal

**Power handling capacity:** 125 Watts 16 ohm tap)

Sensitivity: (1 watt @ 1Meter) 98 dB (1 kHz octave band)