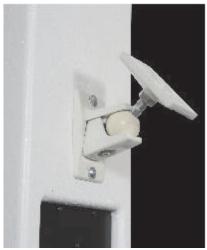

## LINE ARRAY SERIES LA4PM

The LA4PM is an unpowered/Passive permanent mount Line Array speaker designed for 70 volt systems. It features an internal 100 watt. 70 volt autoformer and a screw terminal block on the back panel for selecting the proper wattage tap. Simply connect the common (-) line from the amplifier to the screw terminal labeled "COM". Then connect the positive (+) line from the amplifier to the screw terminal corresponding to the desired wattage tap. A 16 ohm tap is also provided to bypass the autoformer and connect directly to the speakers if desired. The LA4PM may be mounted to nearly any surface using an optional bracket or "flown" from cables using the various threaded T-nut locations on the cabinet.

Color: Black or White

**Features:** 14 T-nuts for multiple mounting options

Optional Wall Bracket: Recommended:

Omnimount 20.5 ST-MP

**Dimensions:** 21.5-inches x 7.5-inches x 8.5-inches

(546 mm x 191 mm x 215 mm)