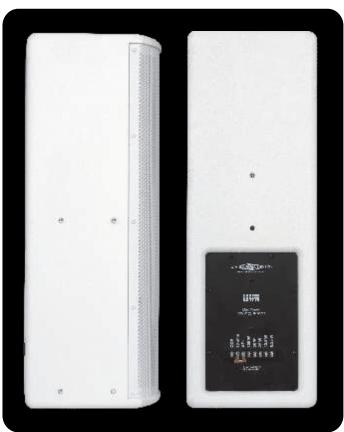

## LINE ARRAY SERIES LA4PM

The LA4PM is an unpowered/Passive permanent mount Line Array speaker designed for 70 volt systems. It features an internal 100 watt. 70 volt autoformer and a screw terminal block on the back panel for selecting the proper wattage tap. Simply connect the common (-) line from the amplifier to the screw terminal labeled "COM". Then connect the positive (+) line from the amplifier to the screw terminal corresponding to the desired wattage tap. A 16 ohm tap is also provided to bypass the autoformer and connect directly to the speakers if desired. The LA4PM may be mounted to nearly any surface using an optional bracket or "flown" from cables using the various threaded T-nut locations on the cabinet.

Maximum SPL: (125 watts @ .5 meter): 126 dB

**Speaker complement:** Four 4.5-inch full range drivers **Nominal impedance:** 16 ohms (Autoformer bypass input)

**Input connection:** Screw terminals

Enclosure Materials: 15mm plywood, metal mesh grille