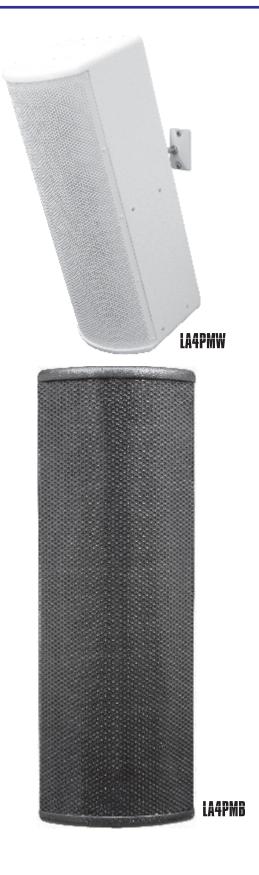

## LINE ARRAY SERIES LA4PM

The LA4PM is an unpowered/Passive permanent mount Line Array speaker designed for 70 volt systems. It features an internal 100 watt. 70 volt autoformer and a screw terminal block on the back panel for selecting the proper wattage tap. Simply connect the common (-) line from the amplifier to the screw terminal labeled "COM". Then connect the positive (+) line from the amplifier to the screw terminal corresponding to the desired wattage tap. A 16 ohm tap is also provided to bypass the autoformer and connect directly to the speakers if desired. The LA4PM may be mounted to nearly any surface using an optional bracket or "flown" from cables using the various threaded T-nut locations on the cabinet.

Color: Black or White

**Features:** 14 T-nuts for multiple mounting options

Optional Wall Bracket: Recommended:

Omnimount 20.5 ST-MP

**Dimensions:** 21.5-inches x 7.5-inches x 8.5-inches

(546 mm x 191 mm x 215 mm)