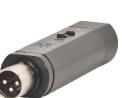

### Wireless XLR Bluetooth® Receiver

The JIB/BT4R is a lightweight, compact, portable XLR Bluetooth® receiver that allows a user to transmit high quality mono Bluetooth® audio wirelessly from a smart phone to an active speaker or mixing console. The receiver offers a practical, straightforward audio solution for venues that require a quick wireless set up. Just pair the receiver to a Bluetooth® enabled device such as a smart phone and plug it into an active speaker or mixing console. Using the JIB/BT4R eliminates cable clutter for a clean, hassle free set up.

#### JIB/BT4R

Bluetooth® Version: V4.0 Frequency Range: 2.4GHz - 2.48GHz Input Connector: Micro USB Charging Input Output Connector: XLR/M Controls: Power, PAD Switch, Bluetooth Pair/Stereo-Link Button Indicators: Charging LED, Stereo-Link/Pair LED Sensitivity: -80dBm < +/-0.1% BER Signal to Noise: >75dB Total Harmonic Distortion: <0.1% **Operating Range:** Under Typical Conditions 32.8' (10 m) Note: actual range depends on RF signal absorption, reflection, interference, and battery characteristics Operating Temperature: Range -40° F to 176° F (-40 C° to +80 C°) Note: battery characteristics may limit this range Dimensions: 4.9" x 1.32" x 1.1" (124 x 33.4 x 27.5 mm)(HxWxD) Weight: 3.35 oz (95 g) Power Requirements: Internal 3.7V Rechargeable Lithium Battery Power Supply