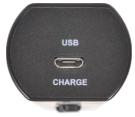

The rechargeable receiver enlists an internal 3.7V Lithium battery and comes standard with a micro USB charging cable that can be plugged into a computer or A/C adapter to charge. For a more permanent mixer installation, it can stay plugged in for a continuous power source.

#### JIB/BT4R

Bluetooth® Version: V4.0 Frequency Range: 2.4GHz - 2.48GHz Input Connector: Micro USB Charging Input Output Connector: XLR/M Controls: Power, PAD Switch, Bluetooth Pair/Stereo-Link Button Indicators: Charging LED, Stereo-Link/Pair LED Sensitivity: -80dBm < +/-0.1% BER Signal to Noise: >75dB Total Harmonic Distortion: <0.1% **Operating Range:** Under Typical Conditions 32.8' (10 m) Note: actual range depends on RF signal absorption, reflection, interference, and battery characteristics Operating Temperature: Range -40° F to 176° F (-40 C° to +80 C°) Note: battery characteristics may limit this range Dimensions: 4.9" x 1.32" x 1.1" (124 x 33.4 x 27.5 mm)(HxWxD) Weight: 3.35 oz (95 g) Power Requirements: Internal 3.7V Rechargeable Lithium Battery Power Supply

Battery Operation: About 10 hours

TOP CHARGING INPUT VIEW

BOTTOM XLR INPUT VIEW

**JIB/BT4R** 