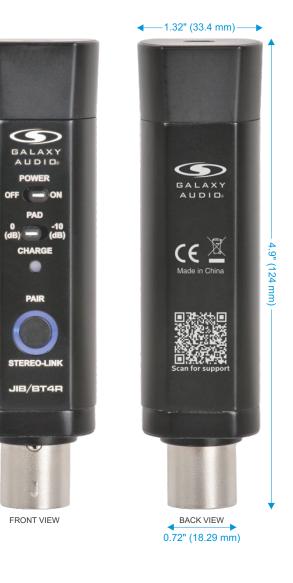

#### JIB/BT4R

- Bluetooth Receiver
- Transmit Audio from Phone to Active Speaker or Mixer
- Lightweight, Compact, & Portable
- Micro USB Rechargeable

#### JIB/BT4R

Bluetooth® Version: V4.0 Frequency Range: 2.4GHz - 2.48GHz Input Connector: Micro USB Charging Input Output Connector: XLR/M Controls: Power, PAD Switch, Bluetooth Pair/Stereo-Link Button Indicators: Charging LED, Stereo-Link/Pair LED Sensitivity: -80dBm < +/-0.1% BER Signal to Noise: >75dB Total Harmonic Distortion: <0.1% **Operating Range:** Under Typical Conditions 32.8' (10 m) Note: actual range depends on RF signal absorption, reflection, interference, and battery characteristics Operating Temperature: Range -40° F to 176° F (-40 C° to +80 C°) Note: battery characteristics may limit this range Dimensions: 4.9" x 1.32" x 1.1" (124 x 33.4 x 27.5 mm)(HxWxD) Weight: 3.35 oz (95 g) Power Requirements: Internal 3.7V Rechargeable Lithium Battery Power Supply

Battery Operation: About 10 hours

TOP CHARGING INPUT VIEW

BOTTOM XLR INPUT VIEW

**JIB/BT4R** 