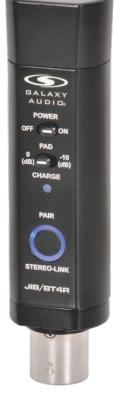

### Wireless XLR Bluetooth® Receiver

The JIB/BT4R is a lightweight, compact, portable XLR Bluetooth® receiver that allows a user to transmit high quality mono Bluetooth® audio wirelessly from a smart phone to an active speaker or mixing console. The receiver offers a practical, straightforward audio solution for venues that require a quick wireless set up. Just pair the receiver to a Bluetooth® enabled device such as a smart phone and plug it into an active speaker or mixing console. Using the JIB/BT4R eliminates cable clutter for a clean, hassle free set up.

#### JIB/BT4R

- Bluetooth Receiver
- Transmit Audio from Phone to Active Speaker or Mixer
- Lightweight, Compact, & Portable
- Micro USB Rechargeable

#### JIB/BT4R

Bluetooth® Version: V4.0 Frequency Range: 2.4GHz - 2.48GHz Input Connector: Micro USB Charging Input Output Connector: XLR/M Controls: Power, PAD Switch, Bluetooth Pair/Stereo-Link Button Indicators: Charging LED, Stereo-Link/Pair LED Sensitivity: -80dBm < +/-0.1% BER Signal to Noise: >75dB Total Harmonic Distortion: <0.1% **Operating Range:** Under Typical Conditions 32.8' (10 m) Note: actual range depends on RF signal absorption, reflection, interference, and battery characteristics Operating Temperature: Range -40° F to 176° F (-40 C° to +80 C°) Note: battery characteristics may limit this range Dimensions: 4.9" x 1.32" x 1.1" (124 x 33.4 x 27.5 mm)(HxWxD) Weight: 3.35 oz (95 g) Power Requirements: Internal 3.7V Rechargeable Lithium Battery Power Supply