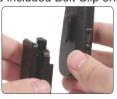

2. Attach the Transmitter to the Headset with the cable and secure the cable to the cable clip.

3. Attach the included Belt Clip onto the Transmitter.

4. On the Receiver, move the Power switch to On. The LED will begin flashing.

#### **Included Accessories:**

Detachable Belt Clip
Cell Phone Adapter Cables (Red for most Android, Black for most Apple)
1/8 inch to 1/4 inch Adapter
USB Charging Cable
19.7 inch Female to Male Extension Cable
Windscreen