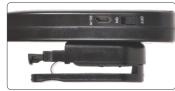

2. Attach the Transmitter to the Headset with the cable and secure the cable to the cable clip.

3. Attach the included Belt Clip onto the Transmitter.

4. On the Receiver, move the Power switch to On. The LED will begin flashing.

5. On the Transmitter, move the Power switch to On. The LED will briefly flash until the Transmitter and Receiver automatically pair. The LED will then remain on.

6. Adjust the volume to a suitable level. It is ready for use.