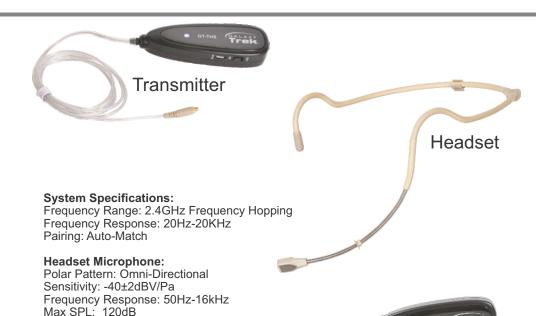

## **USER'S MANUAL**

Receiver

2. Attach the Transmitter to the Headset with the cable and secure the cable to the cable clip.

3. Attach the included Belt Clip onto the Transmitter.

4. On the Receiver, move the Power switch to On. The LED will begin flashing.

#### Transmitter:

Controls: On-Off Power Switch, Volume Control

Battery: Lithium-Ion Rechargeable

Element Type: Back Electret Condenser

Input: Mini USB Charging

Signal to Noise Ratio: >63dB

Impedance: ≤2.2kΩ Element Diameter: 2.7mm