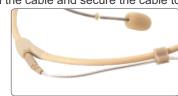

2. Attach the Transmitter to the Headset with the cable and secure the cable to the cable clip.

3. Attach the included Belt Clip onto the Transmitter.

4. On the Receiver, move the Power switch to On. The LED will begin flashing.