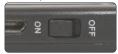

2. Attach the Transmitter to the Headset with the cable and secure the cable to the cable clip.

3. Attach the included Belt Clip onto the Transmitter.

4. On the Receiver, move the Power switch to On. The LED will begin flashing.

5. On the Transmitter, move the Power switch to On. The LED will briefly flash until the Transmitter and Receiver automatically pair. The LED will then remain on.

6. Adjust the volume to a suitable level. It is ready for use.