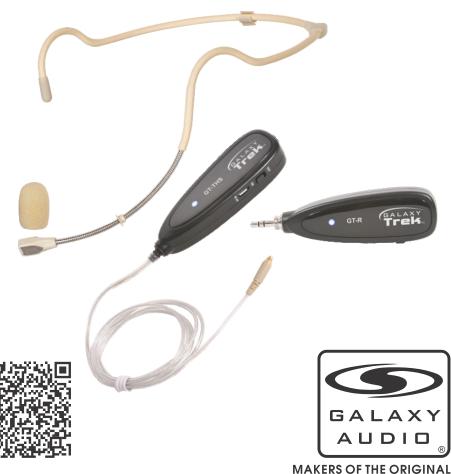

## GT-S240WP

**Waterproof Headset Mic System** 

## **USER'S MANUAL**

Receiver

2. Attach the Transmitter to the Headset with the cable and secure the cable to the cable clip.

3. Attach the included Belt Clip onto the Transmitter.

4. On the Receiver, move the Power switch to On. The LED will begin flashing.

#### Transmitter:

Controls: On-Off Power Switch, Volume Control

Battery: Lithium-Ion Rechargeable

Element Type: Back Electret Condenser

Input: Mini USB Charging

Signal to Noise Ratio: >63dB

Impedance: ≤2.2kΩ Element Diameter: 2.7mm

#### Receiver:

Controls: On-Off Power switch Battery: Lithium Ion

Input: Mini USB charging

Output: 3.5mm stereo output plug Indicators: Power and Pairing LED

#### **Included Accessories:**

Detachable Belt Clip
Cell Phone Adapter Cables (Red for most Android, Black for most Apple)
1/8 inch to 1/4 inch Adapter
USB Charging Cable
19.7 inch Female to Male Extension Cable
Windscreen