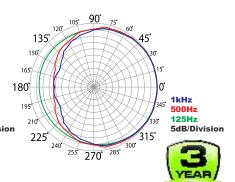

#### **GA64**

- Metal Body Construction
- Cardioid Dynamic Element

## **Specifications**

Type: Dynamic

Polar Pattern: Cardioid

Frequency Response: 30Hz - 10kHz Dimensions: 7.91" x 2.02" (201 x 52 mm)

(Includes Ergo Body)

Weight: 0.74 lbs (335 g)

(Includes Ergo Body)

Specifications subject to change without notice.