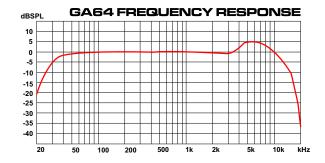

## **Specifications**

Type: Dynamic

Polar Pattern: Cardioid

Frequency Response: 30Hz - 10kHz Dimensions: 7.91" x 2.02" (201 x 52 mm)

(Includes Ergo Body)

Weight: 0.74 lbs (335 g)

(Includes Ergo Body)

Specifications subject to change without notice.