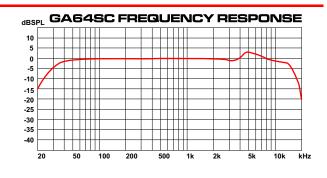

## **Specifications**

Type: Condenser

Polar Pattern: Super Cardioid Frequency Response: 30Hz - 15kHz Dimensions: 8.36" x 1.94" (212 x 49 mm)

(Includes Ergo Body)

Weight: 0.74 lbs (335 g) (Includes Ergo Body)