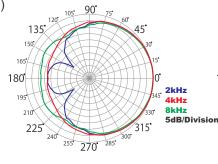

#### GA64SC

- Super Cardioid
- Condenser Capsule

## **Specifications**

Type: Condenser

Polar Pattern: Super Cardioid Frequency Response: 30Hz - 15kHz Dimensions: 8.36" x 1.94" (212 x 49 mm)

(Includes Ergo Body)

Weight: 0.74 lbs (335 g) (Includes Ergo Body)