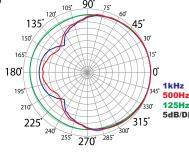

#### GA64SC

- Super Cardioid
- Condenser Capsule

## **Specifications**

Type: Condenser

Polar Pattern: Super Cardioid Frequency Response: 30Hz - 15kHz Dimensions: 8.36" x 1.94" (212 x 49 mm)

(Includes Ergo Body)

Weight: 0.74 lbs (335 g) (Includes Ergo Body)