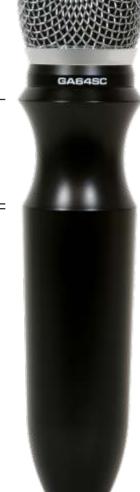

Galaxy Audio's new ERGOMIC wired microphone throws a curve into the typical microphone design. The interchangeable elements and unique form of the body make this a microphone for everyone.

The ERGO body was designed with comfort in mind. We started with a thicker body, much like a wireless microphone. Second, the body tapers to fit the natural flow of your hand as you grip the microphone body. Third, a finger/hand rest allow for a relaxing place for your hand or finger and helps prevent your hand from sliding over the microphone element. Lastly, the solid metal construction provides excellent durability.

Ergo Grip

- Ergonomic Handle Design
- Interchangeable Mic Head Assembly
- Solid Construction