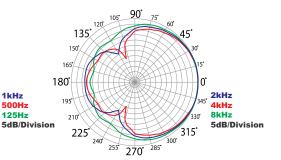

#### **GA64**

- Metal Body Construction
- Cardioid Dynamic Element

## **Specifications**

Type: Dynamic

Polar Pattern: Cardioid

Frequency Response: 30Hz - 10kHz Dimensions: 7.91" x 2.02" (201 x 52 mm)

(Includes Ergo Body)

Weight: 0.74 lbs (335 g)

(Includes Ergo Body)

Specifications subject to change without notice.