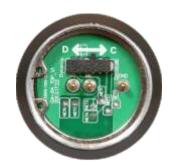

When the mic element is removed, this exposes a switch which must be moved when trading between condenser and dynamic elements. This switch is the on/off switch for the preamp when using phantom power to power the condenser element.

There are three basic configurations for the ERGOMIC mic; GA64-dynamic element, GA64SC-condenser element, GA64DH-includes 1 condenser element, 1 dynamic element, 1 ERGO body, and carrying case.

Switch - Turns Preamp on for Condenser